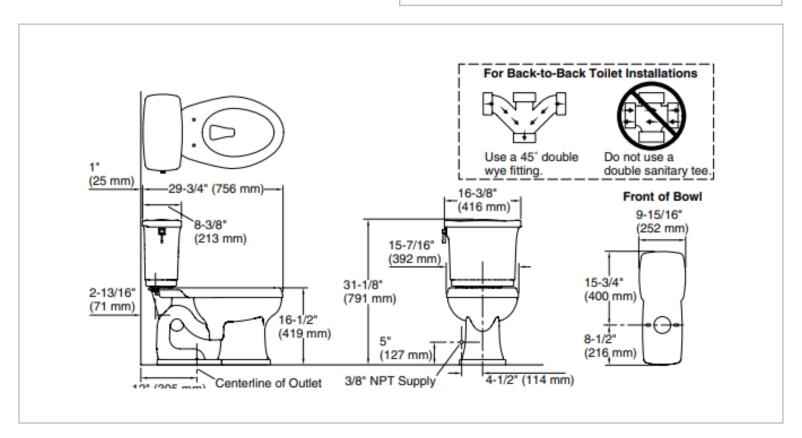

## KALLISTA.

Brand: KALLISTA, USA

Name: Bridgeton Two-Piece High

Performance, Less seat

Item Code: P70300-00-0

Designer:

Color / Finish: White

Dimensions: 416 x 791 x 756 mm