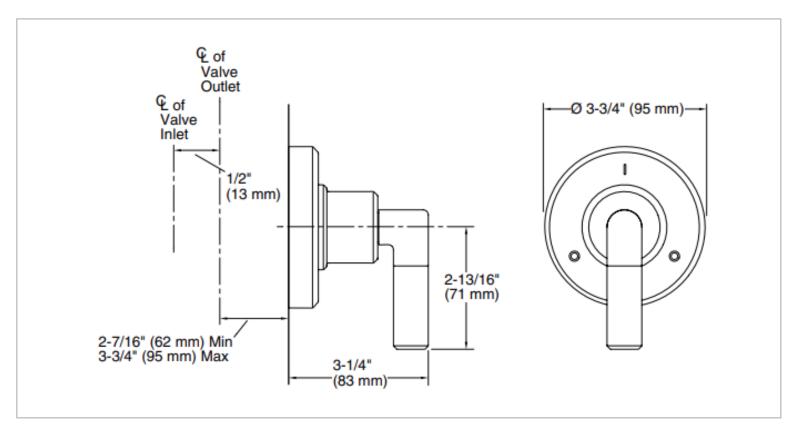

## KALLISTA.

Brand: KALLISTA, USA

Name: Pure Paletta 2 or 3-way transfer trim,

lever handle

Item Code : P24927-LV-BZ
Designer : Laura Kirar

Color / Finish: Antique bronze Dimensions: 95 x 83 x 71 mm

Sink Faucet