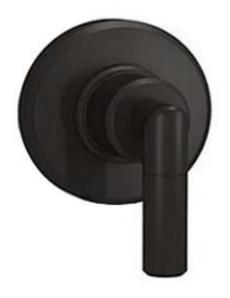

## KALLISTA.

Brand: KALLISTA, USA

Name: Pure Paletta 2 or 3-way transfer trim,

lever handle

Item Code : P24927-LV-BZ
Designer : Laura Kirar

Color / Finish: Antique bronze Dimensions: 95 x 83 x 71 mm

Sink Faucet

- Tall Spout
- Lever Handles
- Solid brass construction for durability and reliability
- Allows bather to direct water flow
- Requires with a 2- or 3-way transfer valve configuration

Flushing of pipe must be done before fittings are installed. Failure to do so voids the warranty. Follow cleaning instructions and avoid using any harmful chemicals.