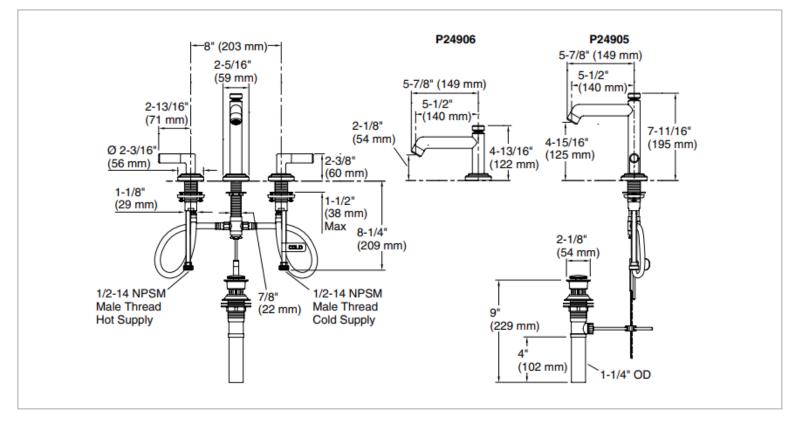

| Brand :                         | KALLISTA, USA                                                |
|---------------------------------|--------------------------------------------------------------|
| Name :                          | Pure Paletta Sink faucet, tall spout,<br>lever handles       |
| Item Code :                     | P24905-LV-BZ                                                 |
| Designer :                      | Laura Kirar                                                  |
| Color / Finish:<br>Dimensions : | Antique bronze<br>(See data drawing below for<br>dimensions) |