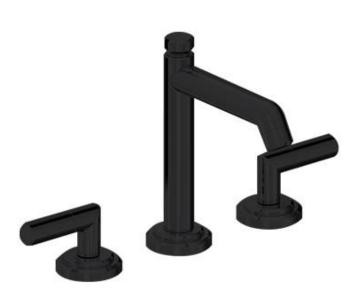

| Brand :                         | KALLISTA, USA                                                |
|---------------------------------|--------------------------------------------------------------|
| Name :                          | Pure Paletta Sink faucet, tall spout,<br>lever handles       |
| Item Code :                     | P24905-LV-BZ                                                 |
| Designer :                      | Laura Kirar                                                  |
| Color / Finish:<br>Dimensions : | Antique bronze<br>(See data drawing below for<br>dimensions) |

## Product info:

- Sink Faucet
- Tall Spout
- Lever Handles
- Solid brass construction for durability and reliability
- 1.2 gal/min (4.5 l/min) maximum flow rate
- Quarter-turn washer less ceramic disc valves