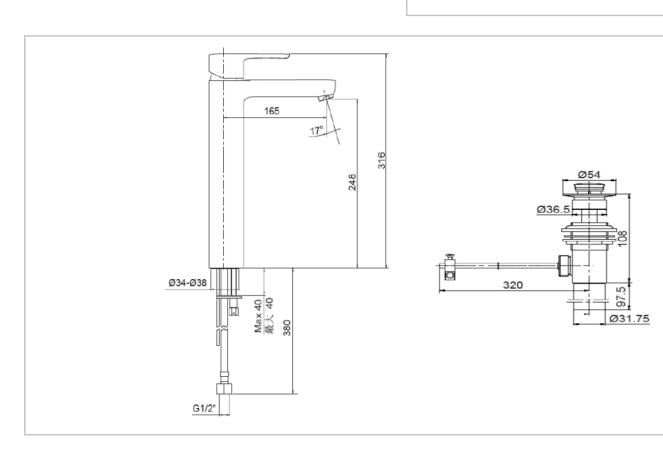

Brand: KOHLER

Name: July Tower Lavatory Faucet

Item Code: K98421T-4-AF

Designer:

Color / Finish: French Gold
Dimensions: 165 mm Reach

248 mm Height

## Product info:

Tower Lavatory Faucet

· Handle: Lever

 Includes: Spout, valve, aerator, handle, drain assy, hose, connect assy

Flushing of pipe must be done before fittings are installed. Failure to do so voids the warranty. Follow cleaning instructions and avoid using any harmful chemicals.