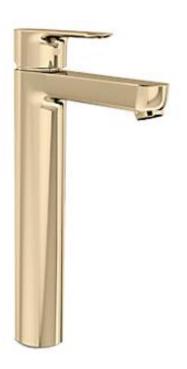

Brand: KOHLER

Name: July Tower Lavatory Faucet

Item Code: K98421T-4-AF

Designer:

Color / Finish: French Gold
Dimensions: 165 mm Reach

248 mm Height

## Product info:

Tower Lavatory Faucet

· Handle: Lever

 Includes: Spout, valve, aerator, handle, drain assy, hose, connect assy

Flushing of pipe must be done before fittings are installed. Failure to do so voids the warranty. Follow cleaning instructions and avoid using any harmful chemicals.