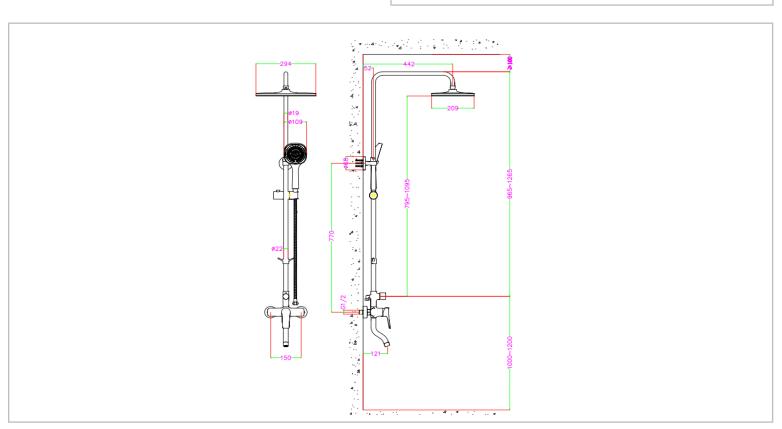

Brand: JOMOO, China

Name: Shower system with mixer and spout

rectangular overhead shower

Item Code: X36033-548/HBS-1

Designer:

Color / Finish: Gun Metal

Dimensions: Rain shower: 295\*210mm

Decorative cover: Φ66mm

Steel pipe: Φ22mm+ bend Φ19mm

## Product info:

• Spray water wall distance: 445mmRain shower: Single function pressure boost, silicone nozzles

• Hand shower: 3-function pressure boost, silicone nozzles

• Main cartridge: Φ35 cartridge

• 3-function water diverter

Shower hose: non-winding PVC hose

Slider: Height-adjustable swivel hand shower holder

Height adjustable

• 360° swivel tub spout

· Bath ball double ditch

Flushing of pipe must be done before fittings are installed. Failure to do so voids the warranty. Follow cleaning instructions and avoid using any harmful chemicals.