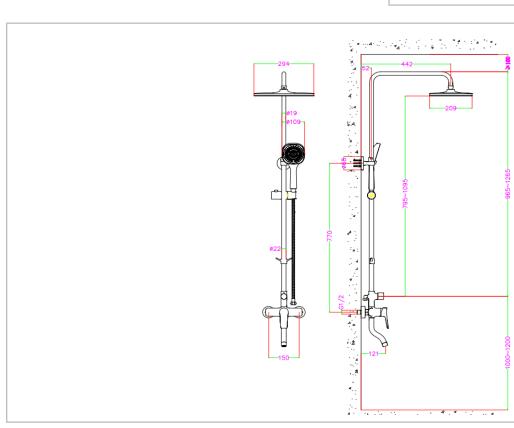

## JOMOO

Brand: JOMOO, China

Name: Shower system with mixer & spout

Square overhead shower

Item Code: X36033-548/1B-1

Designer:

Color / Finish: Chrome

Dimensions: Rain shower: 295\*210mm

Decorative cover: Φ66mm

Steel pipe: Φ22mm+ bend Φ19mm

## Product info:

 Spray water wall distance: 445mmRain shower: Single function pressure boost, silicone nozzles

- Handshower: 3-function pressure boost, silicone nozzles
- Main cartridge Φ35 cartridge
- 3-function water diverter
- Shower hose: Non-winding PVC hose
- Slider: Height-adjustable swivel hand shower holder
- 360° swivel tub spout
- · Bath ball double ditch
- Premium brass
- Easy clean silicone nozzles