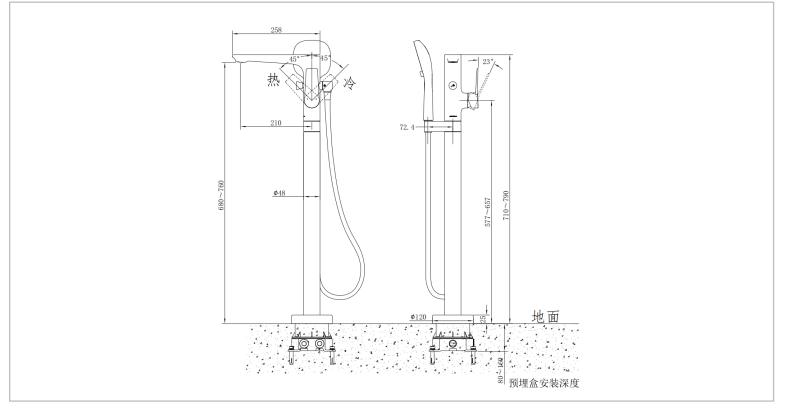

| Brand:<br>Name:<br>Item Code:                                                                                                                                                   | JOMOO, China<br>SENSORY free standing tub mixer<br>P38008-684/DBC-1                        |
|---------------------------------------------------------------------------------------------------------------------------------------------------------------------------------|--------------------------------------------------------------------------------------------|
| Designer:<br>Color / Finish:<br>Dimensions:                                                                                                                                     | Matt Black<br>Spout Height: 696~776 (mm)<br>Spout reach: 210mm<br>Hand shower size: Φ110mm |
| <ul> <li>Product info:</li> <li>Spray settings: Rain spray, Massage spray, Combined</li> <li>Descaling button</li> <li>Purchasing parts (P37315-000/00-1) separately</li> </ul> |                                                                                            |