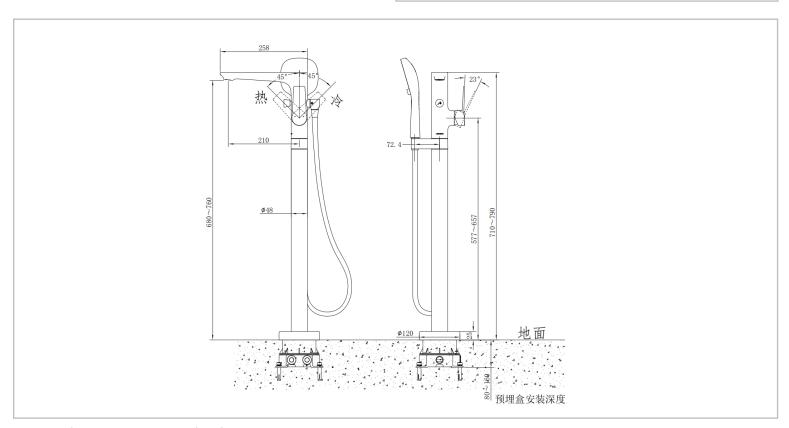

Brand: JOMOO, China

Name: SENSORY free standing tub mixer

Item Code: P38008-684/1B-1

Designer:

Color / Finish: Chrome

Dimensions: Spout Height: 696~776 (mm)

Spout reach: 210mm

Hand shower size: Φ110mm