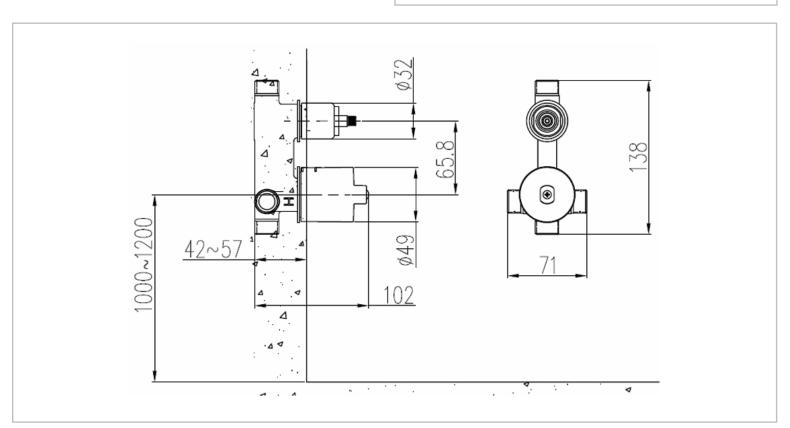

Brand: JOMOO, China

Name: concealed part for bath/shower

mixer with diverter

Item Code: P37195-000/1B-1

Designer:

Color / Finish: Chrome

Dimensions: (See data drawing)

Product info:

• Cartridge specification: φ35

Thread: G1/2

Material: Premium brass

• Cartridge: Ceramic Cartridge

Model: two-function

Other: Need to configure the cartridge plate

Flushing of pipe must be done before fittings are installed. Failure to do so voids the warranty. Follow cleaning instructions and avoid using any harmful chemicals.