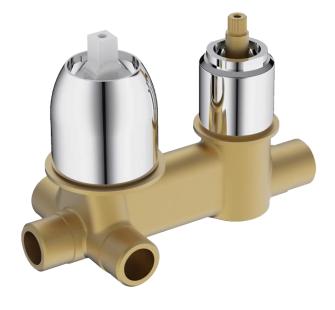

Brand: JOMOO, China

Name: concealed part for bath/shower

mixer with diverter

Item Code: P37195-000/1B-1

Designer:

Color / Finish: Chrome

Dimensions: (See data drawing)

Product info:

• Cartridge specification: φ35

Thread: G1/2

Material: Premium brass

• Cartridge: Ceramic Cartridge

Model: two-function

Other: Need to configure the cartridge plate

Flushing of pipe must be done before fittings are installed. Failure to do so voids the warranty. Follow cleaning instructions and avoid using any harmful chemicals.