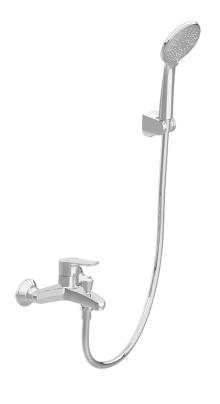

Brand: JOMOO, China

Name: Exposed bath/shower mixer with

handshower holder set

Item Code: P35282-484/1B-1

Designer:

Color / Finish: Chrome

Dimensions: (see data drawing below)

Product info:

• Thread: G1/2

• Hand shower: φ108

Material: Refined copper

Cartridge: Ceramic cartridge (φ35)

Others: Shower (3-function)+Shower hose +slide bar

Flushing of pipe must be done before fittings are installed. Failure to do so voids the warranty. Follow cleaning instructions and avoid using any harmful chemicals.