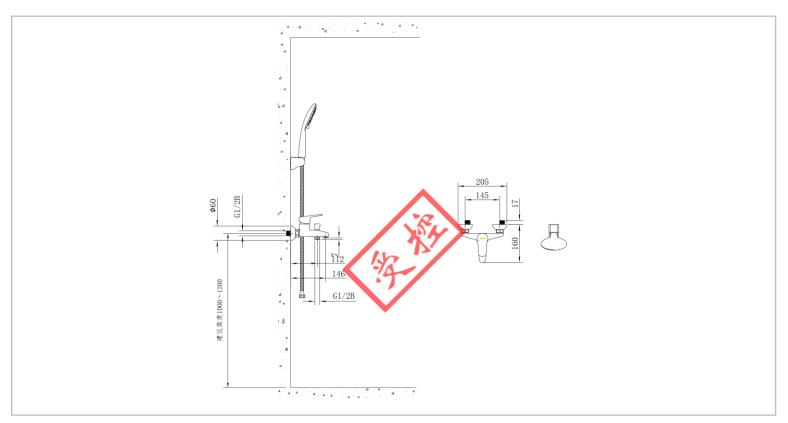

Brand: JOMOO, China

Name: Exposed bath/shower mixer with

handshower holder set

Item Code: P35282-484/1B-1

Designer:

Color / Finish: Chrome

Dimensions: (see data drawing below)

Product info:

• Thread: G1/2

• Hand shower: φ108

Material: Refined copper

Cartridge: Ceramic cartridge (φ35)

Others: Shower (3-function)+Shower hose +slide bar

Flushing of pipe must be done before fittings are installed. Failure to do so voids the warranty. Follow cleaning instructions and avoid using any harmful chemicals.

All information is for reference only. Installation shall always be based on the specs provided with actual delivered items.

For more info, visit www.sanitecph.com