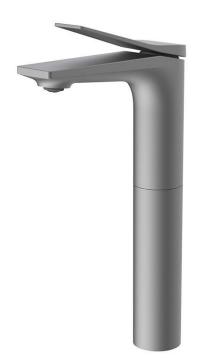

## JOMOO

Brand:JOMOO, ChinaName:WINCOOL single lever tall basin mixerItem Code:P32366-456/HBS-Z

Designer:

Color / Finish: Dimensions: Gun metal 693 x 410 x 465 mm

## Product info:

• Single lever tall basin mixer

Add-on:

• Push type pop up assembly gun grey

Flushing of pipe must be done before fittings are installed. Failure to do so voids the warranty.

Follow cleaning instructions and avoid using any harmful chemicals.