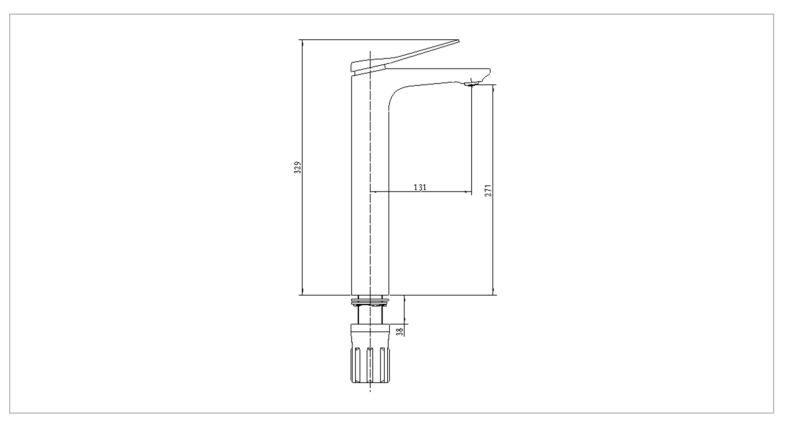

## JOMOO

Brand:JOMOO, ChinaName:WINCOOL single lever tall basin mixerItem Code:P32366-456/HBS-Z

Designer:

Color / Finish: Dimensions: Gun metal 693 x 410 x 465 mm

## Product info:

• Single lever tall basin mixer

Add-on:

• Push type pop up assembly gun grey

Flushing of pipe must be done before fittings are installed. Failure to do so voids the warranty.

Follow cleaning instructions and avoid using any harmful chemicals.