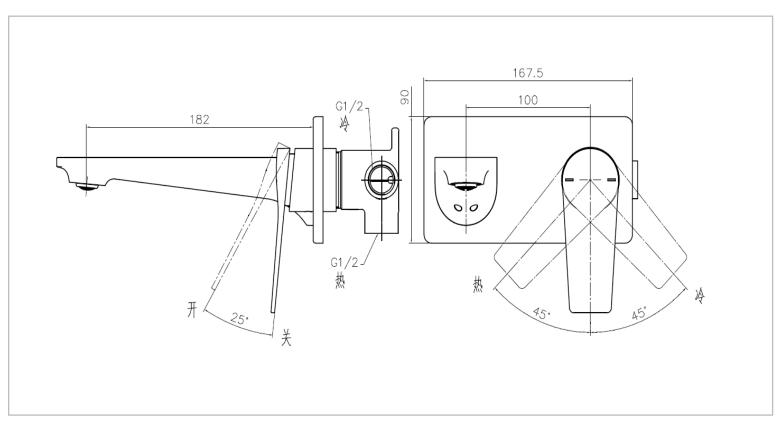

Brand: JOMOO, China

Name: WINCOOL single lever wall basin mixer

Item Code: P32303-456/DBC-Z

Designer:

Color / Finish: Black

Dimensions: 167 x 90 mm

Product info:

• Materials: High quality brass

Cartdridge: Ceramic Cartdridge (φ35)

• Distance from water outlet to wall: 182

Inlet thread: G1/2

Flushing of pipe must be done before fittings are installed. Failure to do so voids the warranty. Follow cleaning instructions and avoid using any harmful chemicals.