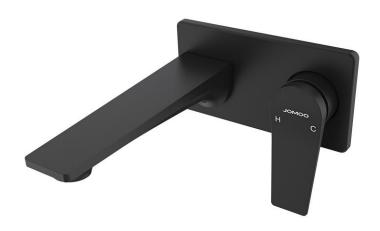

Brand: JOMOO, China

Name: WINCOOL single lever wall basin mixer

Item Code: P32303-456/DBC-Z

Designer:

Color / Finish: Black

Dimensions: 167 x 90 mm

Product info:

• Materials: High quality brass

Cartdridge: Ceramic Cartdridge (φ35)

• Distance from water outlet to wall: 182

Inlet thread: G1/2

Flushing of pipe must be done before fittings are installed. Failure to do so voids the warranty. Follow cleaning instructions and avoid using any harmful chemicals.