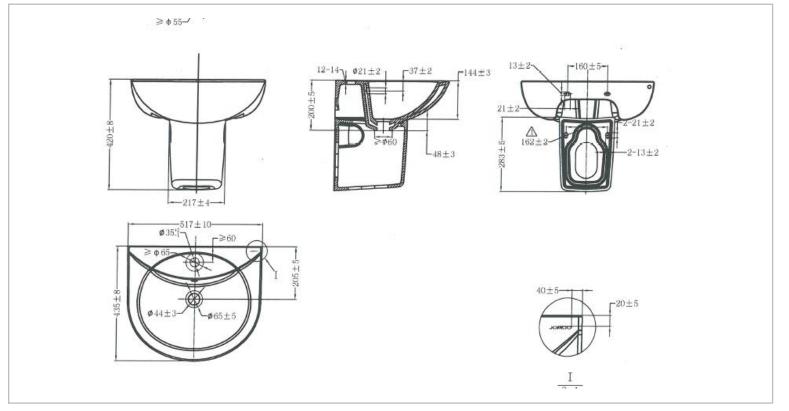

## JOMOO

|  | Brand:<br>Name:<br>Item Code:                                                                                                                       | JOMOO, China<br>wall hung basin with half pedestal<br>with overflow, 1 tap hole<br>P12748-1/11P-1 |
|--|-----------------------------------------------------------------------------------------------------------------------------------------------------|---------------------------------------------------------------------------------------------------|
|  | Designer:<br>Color / Finish:<br>Dimensions:                                                                                                         | White<br>517 x 435 x 420 mm                                                                       |
|  | <ul> <li>Product info:</li> <li>Easy to ename</li> <li>Wall hung basi</li> <li>With half pede</li> <li>With overflow</li> <li>1 tap hole</li> </ul> | in<br>estal                                                                                       |