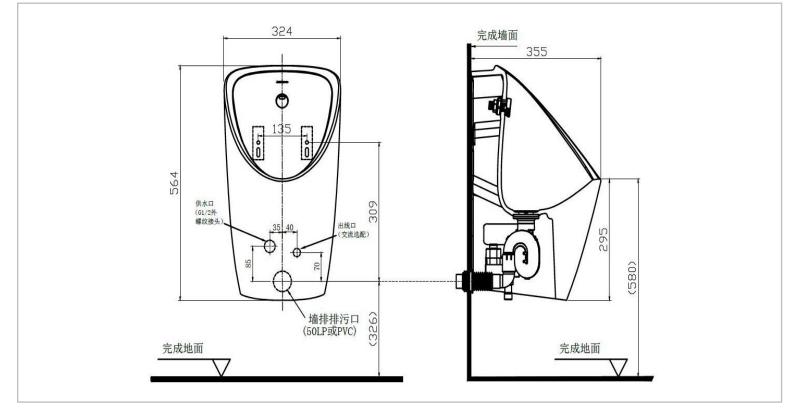

|   | Brand:<br>Name:<br>Item Code:                                                                                                                     | JOMOO, China<br>Touchless wall hung urinal, rear inlet<br>J13057-1D/41K-I011 |
|---|---------------------------------------------------------------------------------------------------------------------------------------------------|------------------------------------------------------------------------------|
| ē | Designer:<br>Color / Finish:<br>Dimensions:                                                                                                       | White<br>324 x 355 x 564 mm                                                  |
|   | <ul> <li>Product info:</li> <li>Rare earth ant</li> <li>Touchless wal</li> <li>Rear inlet</li> <li>1.5L flushing</li> <li>Use DC power</li> </ul> |                                                                              |