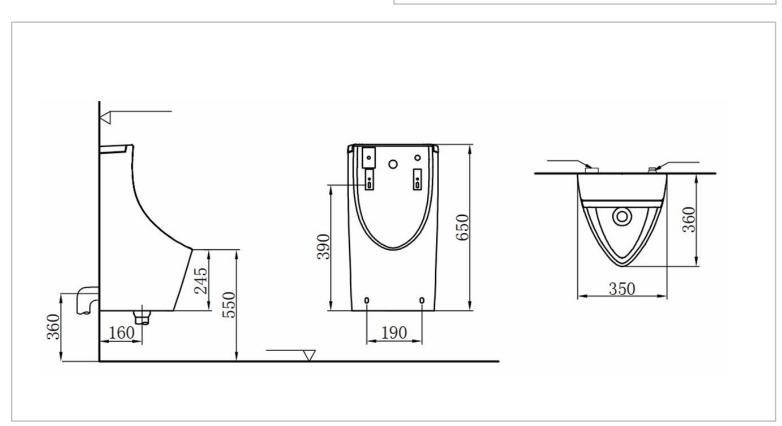

Brand: JOMOO, China

Name: Touchless wall hung urinal

Item Code: J13055-0D/31K-I011

Designer:

Color / Finish: White

Dimensions: 350 x 360 x 650 mm

Product info:

• Rare earth antibacterial glaze

Touchless wall hung urinal

DC power supply

• 1.5L flushing

Rear inlet

Flushing of pipe must be done before fittings are installed. Failure to do so voids the warranty. Follow cleaning instructions and avoid using any harmful chemicals.