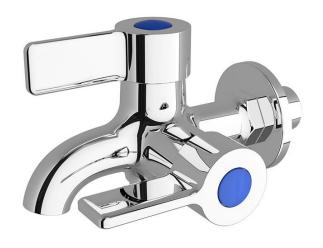

Brand: JOMOO, China

Name: Double wall tap

Item Code: 7804-389/1C-I011

Designer:

Color / Finish: Chrome

Dimensions: (See data drawing below)

## Product info:

• Inlet connection thread:G1/2

Outlet thread: G1/2

Material: Copper alloy

Cartridge Quick-opening cartridge

• Premium cartridge to avoid leakage

Multi-layer plating for long lasting use

Premium aerator for splash-proof and water saving