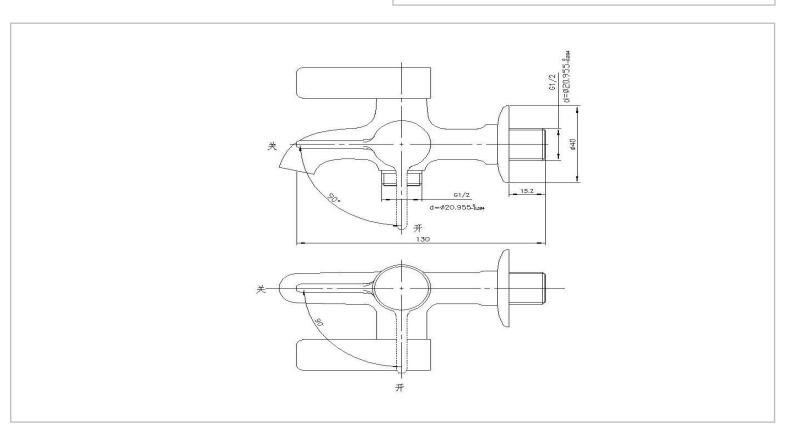

Brand: JOMOO, China

Name: Double wall tap

Item Code: 7804-389/1C-I011

Designer:

Color / Finish: Chrome

Dimensions: (See data drawing below)