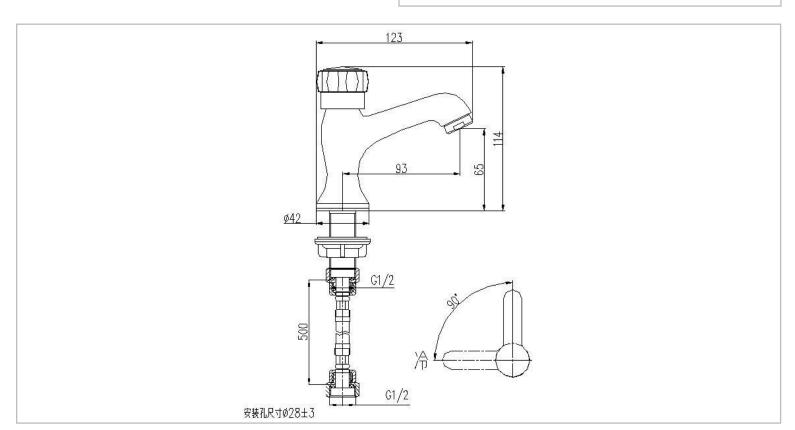

## JOMOC

Brand: JOMOO, China Basin cold tap Name: 7611-016/1C-I011 Item Code:

Designer:

Color / Finish: Chrome 123 x 114 mm Dimensions:

## Product info:

- Inlet connection thread:G1/2
- Material: Copper alloy
- Cartridge: Quick-opening cartridge, 90° to the right
- Premium cartridge to avoid leakage
- Multi-layer plating for long lasting use
- Premium aerator for splash-proof and water saving
- Distance from Water Outlet Center to Body: 93
- Height between outlet and inlet:65