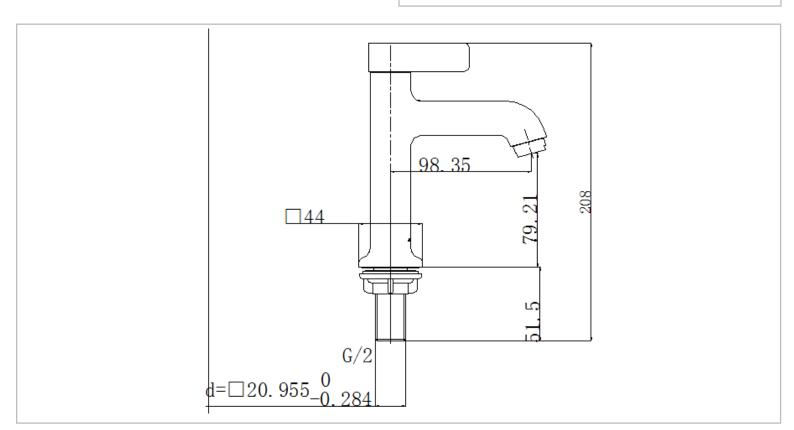

Brand: JOMOO, China

Name: Basin cold tap

Item Code: 76024-389/1C-I011

Designer:

Color / Finish: Chrome

Dimensions: 208 mm height

## Product info:

- Inlet connection thread:G1/2
- Premium cartridge to avoid leakage
- · Premium aerator for splash proof and water saving
- Material: Copper alloy
- Cartridge: Quick-opening cartridge, 90° to the right