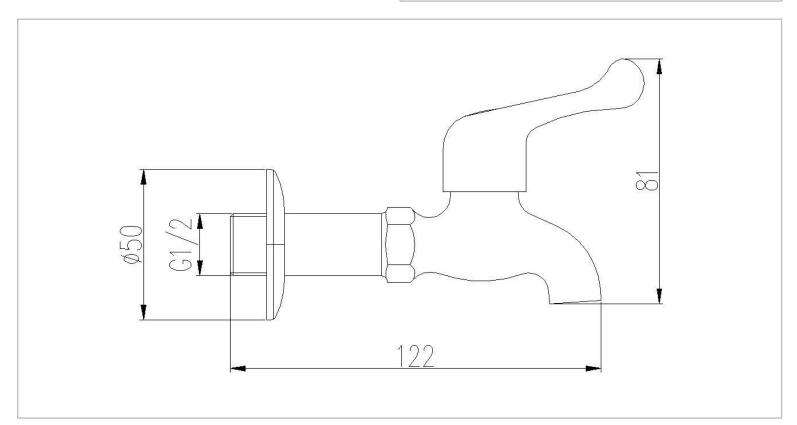

## Designer:

Color / Finish:ChromeDimensions:122 x 81 mm

## Product info:

- Inlet connection thread: G1/2
- Distance from water outlet center to body: 103 mm
- Cartridge Quick opening cartridge
- Premium cartridge to avoid leakage
- Multi-layer plating for long lasting use
- Premium aerator for splash proof and water saving