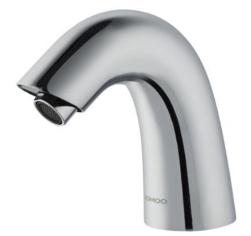

## JOMOO

| JOMOO, China       |
|--------------------|
| Touchless cold tap |
| 51E1210-11-CJM1    |
|                    |

## Designer:

Color / Finish: Chrome Dimensions: Total height: 125 mm