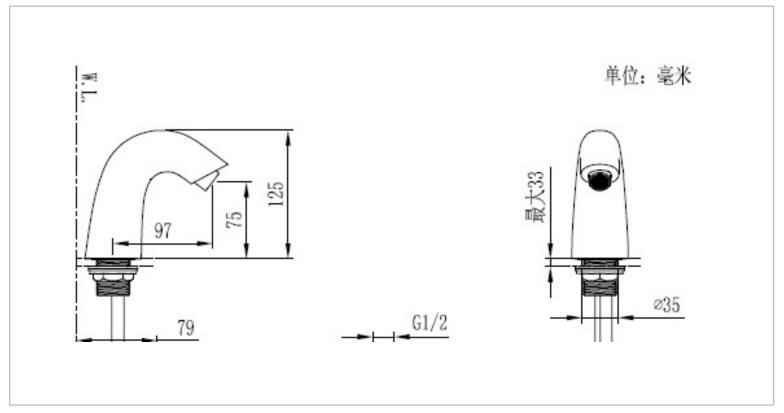

## Designer:

Color / Finish: Chrome Dimensions: Total height: 125 mm

## Product info:

- Water outlet height: 75
- Center distance of outlet: 97
- Inlet thread: G1/2
- Sensor type: Infrared sensor
- Power: Dc
- Water temperature: room temperature

Flushing of pipe must be done before fittings are installed. Failure to do so voids the warranty. Follow cleaning instructions and avoid using any harmful chemicals.