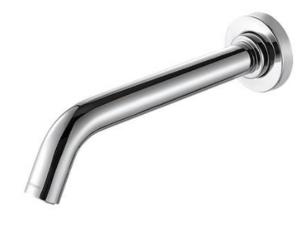

## JOMOO

Brand: JOMOO, China

Name: Touchless cold tap wall mounted

Item Code: 5122-1B1-3

Designer:

Color / Finish: Chrome

Dimensions: Water outlet wall distance: 220 mm

Product info:

• Inlet Thread: G1/2

• Water temperature: room temperature

Power: DC

Flush valve: copper alloy

Wall mounted

Flushing of pipe must be done before fittings are installed. Failure to do so voids the warranty. Follow cleaning instructions and avoid using any harmful chemicals.