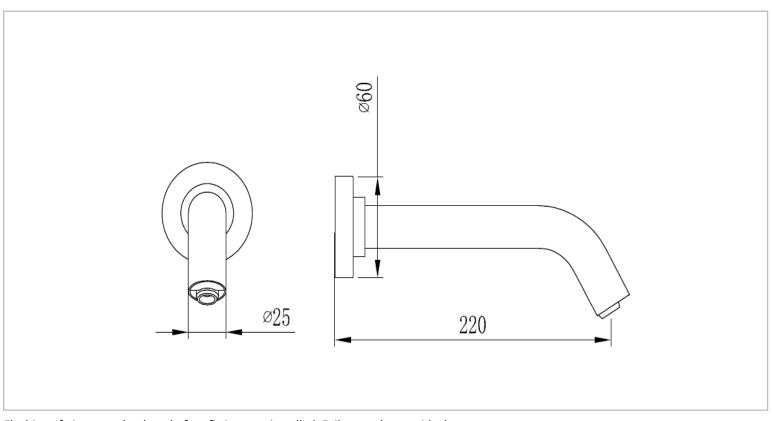

## JOMOO

Brand: JOMOO, China

Name: Touchless cold tap wall mounted

Item Code: 5122-1B1-3

Designer:

Color / Finish: Chrome

Dimensions: Water outlet wall distance: 220 mm

Product info:

• Inlet Thread: G1/2

• Water temperature: room temperature

Power: DC

Flush valve: copper alloy

Wall mounted

Flushing of pipe must be done before fittings are installed. Failure to do so voids the warranty. Follow cleaning instructions and avoid using any harmful chemicals.