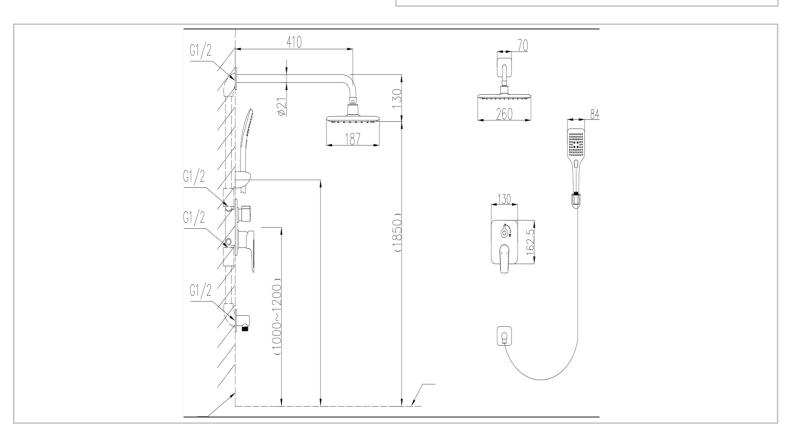

Brand: JOMOO, China

Name: Concealed shower system overhead

& hand shower with holder

Item Code: 37316-473/1B-I011

Designer:

Color / Finish: Chrome

Dimensions: Decorative plate: 162\*130mm

Rain shower: 260\*187mm Hand shower: 115\*85mm

## Product info:

Silicone nozzles

- Three function hand shower with switch button
- Purchase additional embedded parts: P37195-000/1B-1
- Premium brass
- Premium Chrome
- Multi-angle shower holder
- Ceramic cartridge