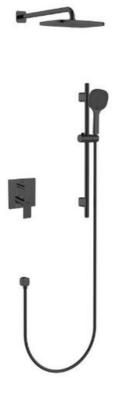

Brand: JOMOO, China

Name: Concealed shower system overhead

Item Code: 37311-636/DBC-1

Designer:

Color / Finish: Matt Black

Dimensions: (See data drawing below)

Product info:

Rain shower: 12\*8 inchesHand shower: 4.5\*4.5 inches

• Distance from Rain shower to the wall: 420mm

Rain shower: automatic descaling single function rain

shower

· Hand shower: 3-function hand shower

Main cartridge: Φ35 cartridge
Water valve: 2-lever diverter

• Shower nose: non-winding PVC hose

Shower hose. Hon-winding FVC hose

• Moving group: Height adjustable button control hand

shower holder Premium brass

Descaling with one tab

Automatic descaling

Flushing of pipe must be done before fittings are installed. Failure to do so voids the warranty. Follow cleaning instructions and avoid using any harmful chemicals.