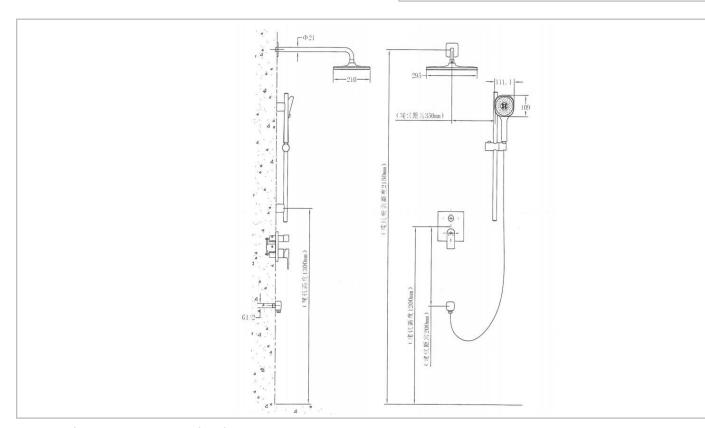

Brand: JOMOO, China

Name: Concealed shower system overhead

Item Code: 37311-636/DBC-1

Designer:

Color / Finish: Matt Black

Dimensions: (See data drawing below)

Product info:

Rain shower: 12\*8 inchesHand shower: 4.5\*4.5 inches

• Distance from Rain shower to the wall: 420mm

Rain shower: automatic descaling single function rain

shower

· Hand shower: 3-function hand shower

Main cartridge: Φ35 cartridge
Water valve: 2-lever diverter

• Shower nose: non-winding PVC hose

Shower hose. Hon-winding FVC hose

• Moving group: Height adjustable button control hand

shower holder Premium brass

Descaling with one tab

Automatic descaling

Flushing of pipe must be done before fittings are installed. Failure to do so voids the warranty. Follow cleaning instructions and avoid using any harmful chemicals.