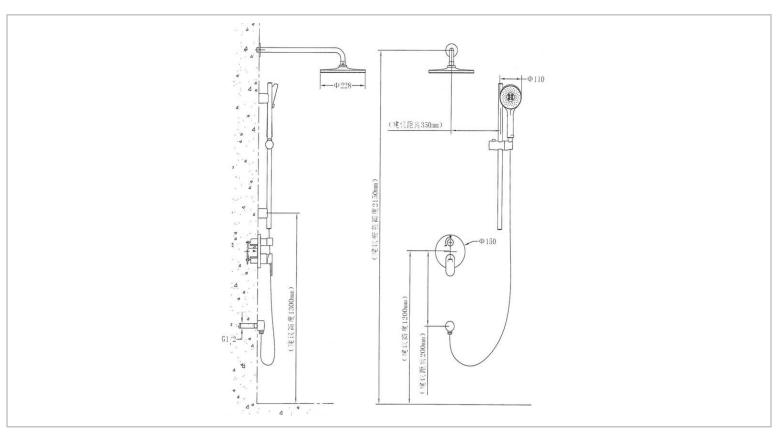

Brand: JOMOO, China

Name: Concealed shower system overhead

& hand shower bar set

Item Code: 37309-627/HBS-1

Designer:

Color / Finish: Gun Gray

Dimensions: (See data drawing)