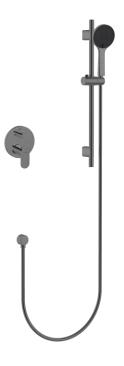

Brand: JOMOO, China

Name: Concealed shower system overhead

& hand shower bar set

Item Code: 37309-627/HBS-1

Designer:

Color / Finish: Gun Gray

Dimensions: (See data drawing)