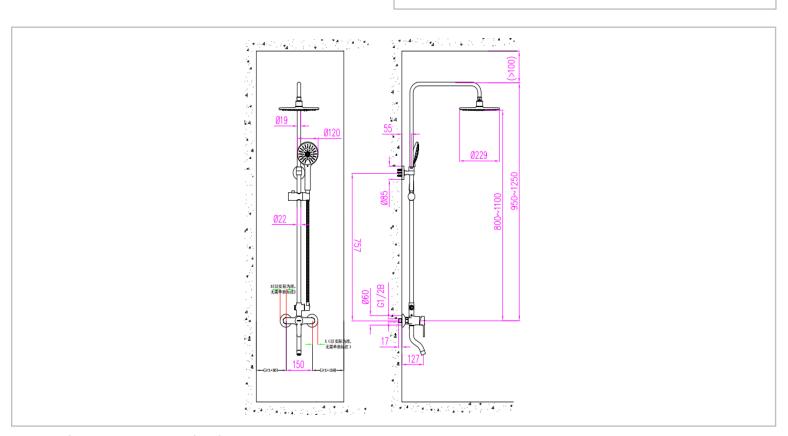

Brand: JOMOO, China

Name: Shower system with mixer & spout

Item Code: 36632-146/1C-I011

Designer:

Color / Finish: White

Dimensions: Hand shower: φ120mm

Rain shower:  $\phi$ 228mm

## Product info:

Rain shower: single function pressure boost, silicone nozzles

- Hand shower: 5 function pressure boost, silicone nozzles 360° swivel tub spout
- 3 function water diverter
- Premium brass
- Ceramic cartridge
- Premium chrome
- Three function sprays
- · Height adjustable shower

Flushing of pipe must be done before fittings are installed. Failure to do so voids the warranty. Follow cleaning instructions and avoid using any harmful chemicals.

 $All\ information\ is\ for\ reference\ only.\ Installation\ shall\ always\ be\ based\ on\ the\ specs\ provided\ with\ actual\ delivered\ items.$ 