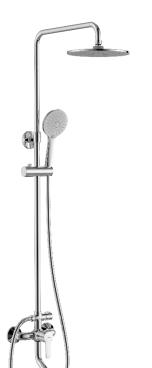

Brand: JOMOO, China

Name: Shower system with mixer & spout

Item Code: 36632-146/1C-I011

Designer:

Color / Finish: White

Dimensions: Hand shower: φ120mm

Rain shower:  $\phi$ 228mm

## Product info:

Rain shower: single function pressure boost, silicone nozzles

- Hand shower: 5 function pressure boost, silicone nozzles 360° swivel tub spout
- 3 function water diverter
- Premium brass
- Ceramic cartridge
- Premium chrome
- Three function sprays
- · Height adjustable shower