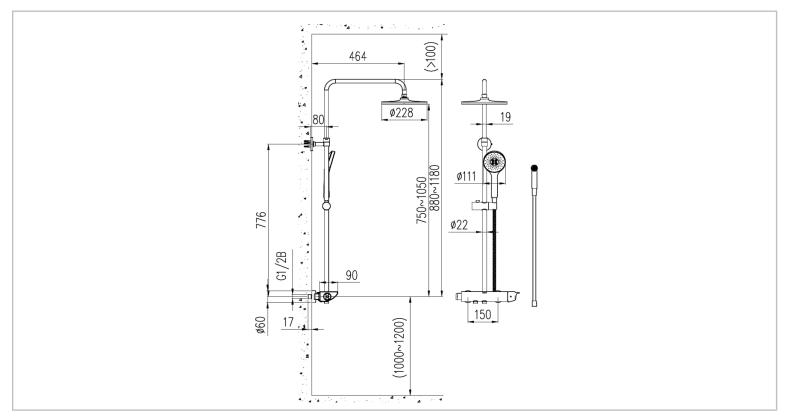

## JOMOO

|  | Brand:<br>Name:                                                                                                                                                                                                                                                                                                                                                                                                                                                                                                                                    | JOMOO, China<br>Shower system with mixer without<br>spout round overhead shower |
|--|----------------------------------------------------------------------------------------------------------------------------------------------------------------------------------------------------------------------------------------------------------------------------------------------------------------------------------------------------------------------------------------------------------------------------------------------------------------------------------------------------------------------------------------------------|---------------------------------------------------------------------------------|
|  | Item Code:                                                                                                                                                                                                                                                                                                                                                                                                                                                                                                                                         | 36473-463/1B-I011                                                               |
|  | Designer:                                                                                                                                                                                                                                                                                                                                                                                                                                                                                                                                          |                                                                                 |
|  | Color / Finish:                                                                                                                                                                                                                                                                                                                                                                                                                                                                                                                                    | Chrome                                                                          |
|  | Dimensions:                                                                                                                                                                                                                                                                                                                                                                                                                                                                                                                                        | (See data drawing below)                                                        |
|  | <ul> <li>Product info:</li> <li>Descaling Shower System with Sprayer (w/o spout)</li> <li>Rain shower: 9 inches</li> <li>Hand shower: 4.5 inches</li> <li>Inlet distance: 150±15mm</li> <li>External thread: G1/2</li> <li>Water inlet to the highest point: 950 ~ 1250mm</li> <li>Water inlet to shower end face: 800 ~ 1100mm</li> <li>Spray water wall distance: 445 mm</li> <li>Rain shower: automatic descaling single-function hand shower</li> <li>Hand shower: 3 spreay settings, descaling</li> <li>Valve: Φ35 /3-way diverter</li> </ul> |                                                                                 |