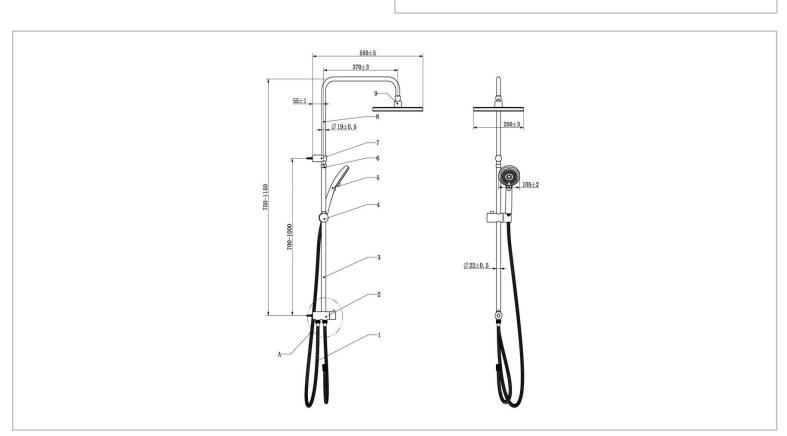

Brand: JOMOO, China

Name: Shower system connect type

Item Code: 36313-015/1B-I011

Designer:

Color / Finish: Chrome

Dimensions: (see data drawing below for

dimensions)

Product info: