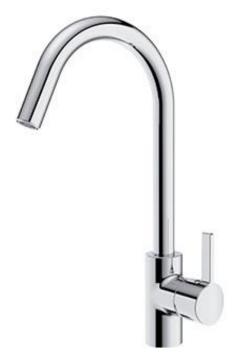

Brand: JOMOO, China

Name: Single lever sink mixer 33080-229/1B1-Z Item Code:

Designer:

Color / Finish: Chrome 174 x 358 mm Dimensions:

Product info:

Material: New Healthy Structure

Cartridge: KEROX Ceramic

Outlet spout: rotatable