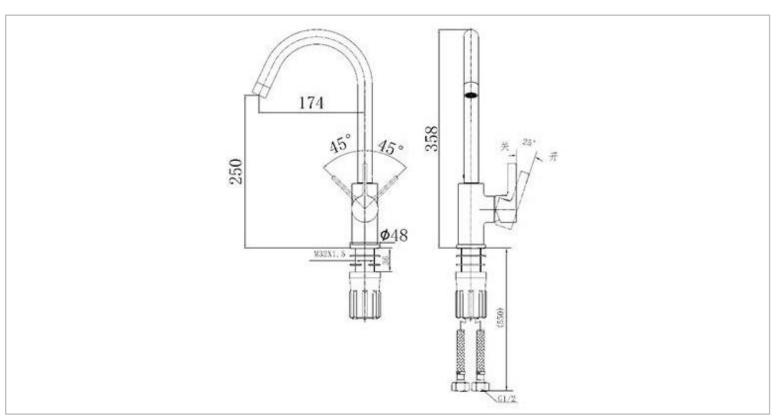

Brand: JOMOO, China

Name: Single lever sink mixer 33080-229/1B1-Z Item Code:

Designer:

Color / Finish: Chrome 174 x 358 mm Dimensions:

Product info:

Material: New Healthy Structure

Cartridge: KEROX Ceramic

Outlet spout: rotatable

Height between outlet and Inlet: 250mm

Flushing of pipe must be done before fittings are installed. Failure to do so voids the warranty. Follow cleaning instructions and avoid using any harmful chemicals.