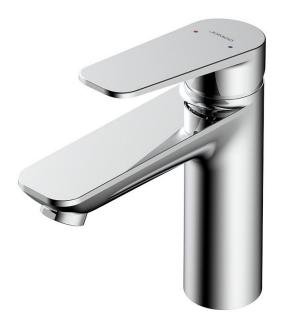

Brand: JOMOO, China

Name: ECONO A single lever basin mixer

Item Code: 32676-739/1B-Z

Designer:

Color / Finish: Chrome plated
Dimensions: 107 x 124 x 166 mm

## Product info:

- H2 Healthy structure
- Lead-free composite material
- Bubbler air injection anti-splash
- Faucet whole body anti-hot

Flushing of pipe must be done before fittings are installed. Failure to do so voids the warranty. Follow cleaning instructions and avoid using any harmful chemicals.