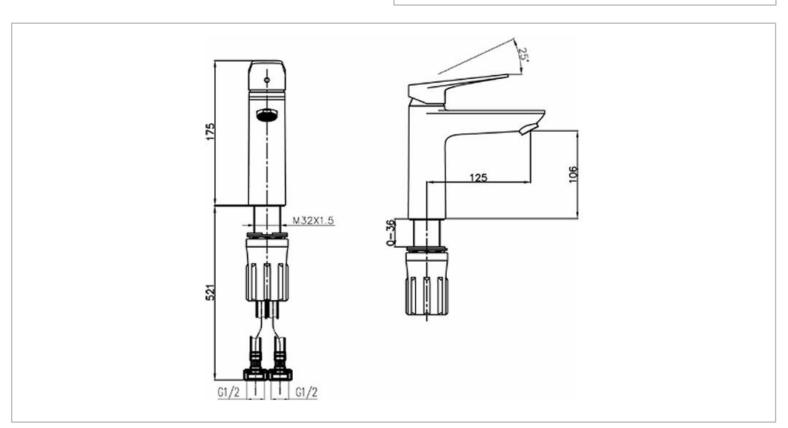

Brand: JOMOO, China

Name: ECONO A single lever basin mixer

Item Code: 32676-739/1B-Z

Designer:

Color / Finish: Chrome plated
Dimensions: 107 x 124 x 166 mm

 $All\ information\ is\ for\ reference\ only.\ Installation\ shall\ always\ be\ based\ on\ the\ specs\ provided\ with\ actual\ delivered\ items.$