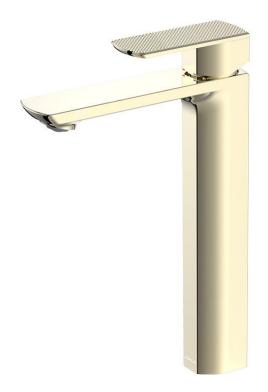

Brand: JOMOO, China

Name: FOUNTAIN Single Lever Tall Basin mixer

Item Code: 32416-715/EA-Z

Designer:

Color / Finish: Golden, Carved handle Dimensions: 239 x 144 x 293 mm

## Product info:

· Material: Silicon Brass

Cartridge: Ceramic Cartridge (φ35)

Quick release, Aerator

Flushing of pipe must be done before fittings are installed. Failure to do so voids the warranty.

Follow cleaning instructions and avoid using any harmful chemicals.