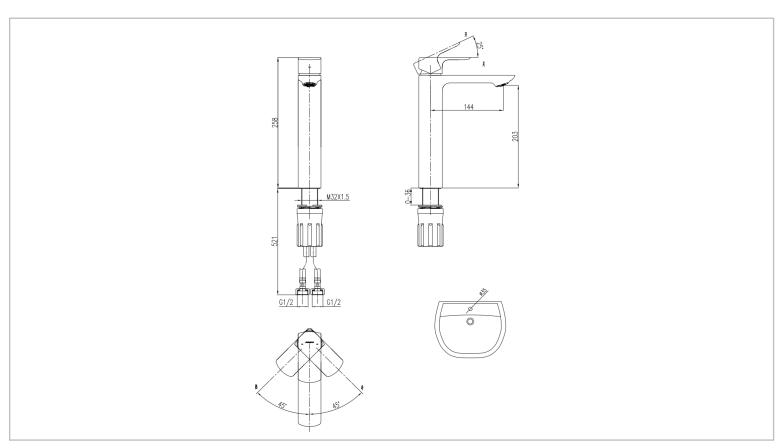

Brand: JOMOO, China

Name: FOUNTAIN Single Lever Tall Basin mixer

Item Code: 32416-715/EA-Z

Designer:

Color / Finish: Golden, Carved handle Dimensions: 239 x 144 x 293 mm

## Product info:

· Material: Silicon Brass

Cartridge: Ceramic Cartridge (φ35)

Quick release, Aerator

Flushing of pipe must be done before fittings are installed. Failure to do so voids the warranty.

Follow cleaning instructions and avoid using any harmful chemicals.