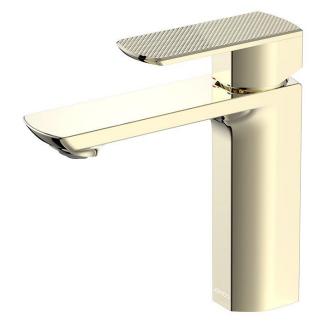

Brand: JOMOO, China

Name: FOUNTAIN Single Lever Basin mixer

Item Code: 32415-715/EA-Z

Designer:

Color / Finish: Golden, Carved handle Dimensions: 124 x 124 x 177 mm

Product info:

• Material: Silicon Brass

Cartridge: Ceramic Cartridge (φ35)