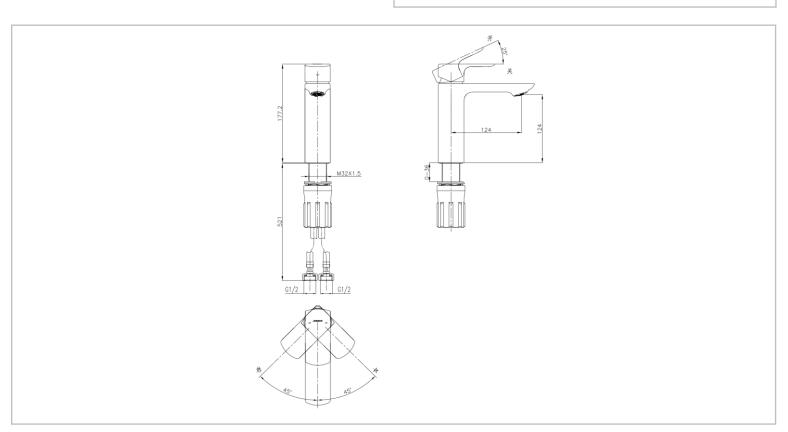

Brand: JOMOO, China

Name: FOUNTAIN Single Lever Basin mixer

Item Code: 32415-715/EA-Z

Designer:

Color / Finish: Golden, Carved handle Dimensions: 124 x 124 x 177 mm

Product info:

• Material: Silicon Brass

Cartridge: Ceramic Cartridge (φ35)