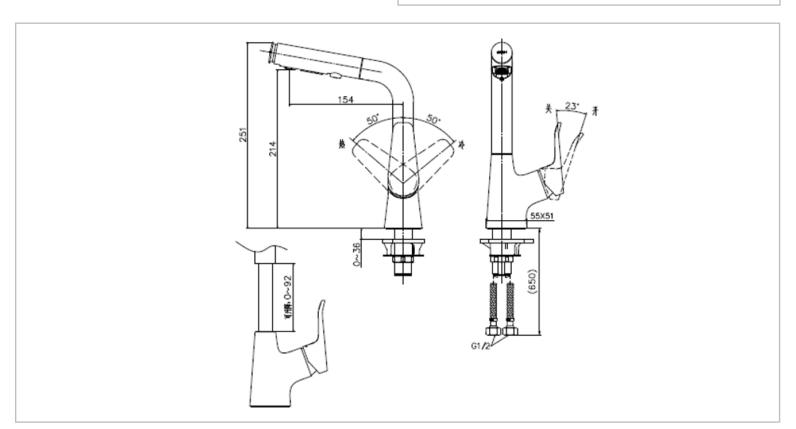

Brand: JOMOO, China

Name: Single lever basin mixer with side

lever handle with pull out spray head

Item Code: 32394-649/1B-Z

Designer:

Color / Finish: Chrome

Dimensions: 153 x 250 mm

## Product info:

 Moving around the spray head easily; automatically locking the spray head into place

• Material: High grade brass

Adjustable height (about 90 mm)

• 2 water modes

• Two function water sprays water

• 360 swivel spout

• Ceramic disc cartridge (φ35)

Flushing of pipe must be done before fittings are installed. Failure to do so voids the warranty. Follow cleaning instructions and avoid using any harmful chemicals.