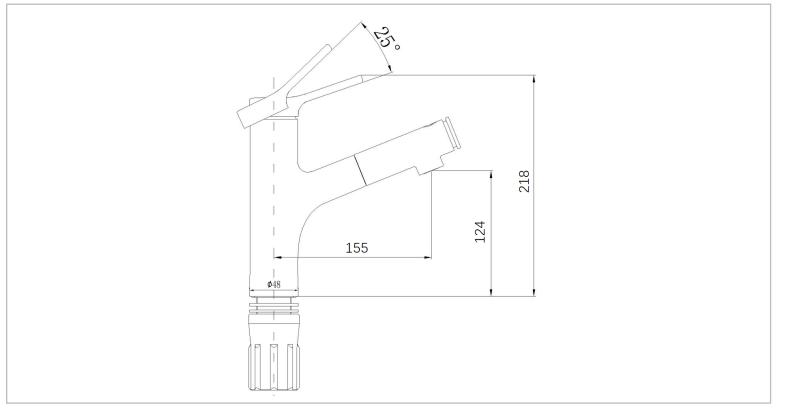

## JOMOO

| Brand:                         | JOMOO, China                                      |
|--------------------------------|---------------------------------------------------|
| Name:                          | Single lever basin mixer with pull out spray head |
| Item Code:                     | 32344-574/1B1-Z                                   |
| Designer:                      |                                                   |
| Color / Finish:<br>Dimensions: | Chrome<br>155 x 218 mm                            |