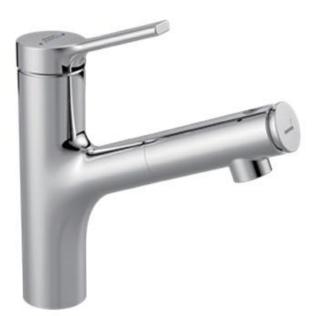

## JOMOO

| Brand:                         | JOMOO, China                                      |
|--------------------------------|---------------------------------------------------|
| Name:                          | Single lever basin mixer with pull out spray head |
| Item Code:                     | 32344-574/1B1-Z                                   |
| Designer:                      |                                                   |
| Color / Finish:<br>Dimensions: | Chrome<br>155 x 218 mm                            |

Product info:

- The valve body and handle are die-casted with ZnAl4Cu1;
- The cartridge and the spray head made of combined materials

Flushing of pipe must be done before fittings are installed. Failure to do so voids the warranty. Follow cleaning instructions and avoid using any harmful chemicals.