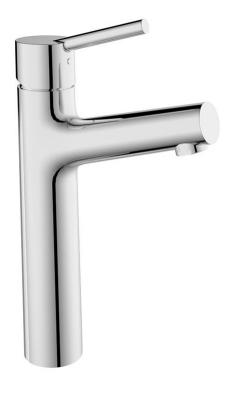

Brand: JOMOO, China

Name: Single lever tall basin mixer

Item Code: 32337-495/1B-I01Z

Designer:

Color / Finish: Chrome

Dimensions: 225 x 114 x 313 mm

Product info:

• Materials: High quality brass