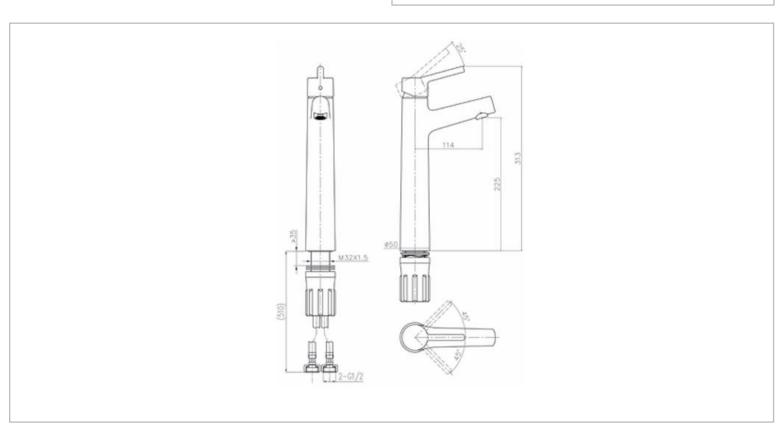

Brand: JOMOO, China

Name: Single lever tall basin mixer

Item Code: 32337-495/1B-I01Z

Designer:

Color / Finish: Chrome

Dimensions: 225 x 114 x 313 mm

Product info:

• Materials: High quality brass

cartridge: Ceramic Cartridge (φ35)

• Fixed mode: Fixed nut set

Recommended hole size: 34~37mm

Flushing of pipe must be done before fittings are installed. Failure to do so voids the warranty. Follow cleaning instructions and avoid using any harmful chemicals.