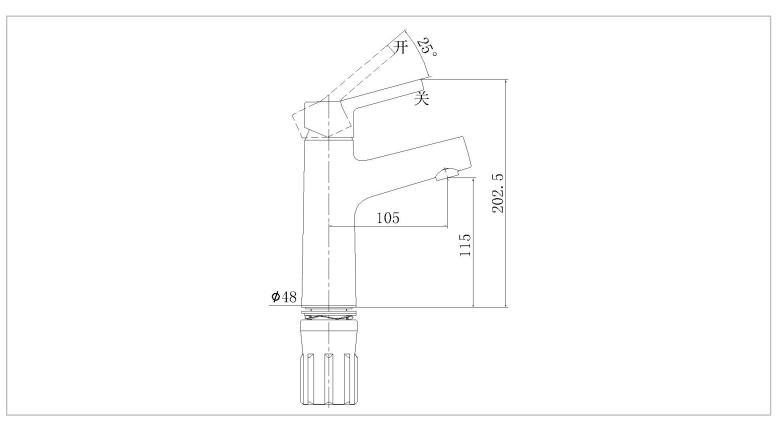

Brand: JOMOO, China

Name: Single lever basin mixer Item Code: 32336-495/1B-I01Z

Designer:

Color / Finish: Chrome

Dimensions: 115 x 105 x 202.5 mm

Product info:

Materials: High quality brass

cartridge: Ceramic Cartridge (φ35)

• Fixed mode: Fixed nut set

Recommended hole size: 34~37mm

Flushing of pipe must be done before fittings are installed. Failure to do so voids the warranty. Follow cleaning instructions and avoid using any harmful chemicals.