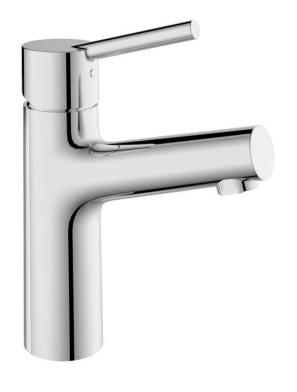

Brand: JOMOO, China

Name: Single lever basin mixer Item Code: 32336-495/1B-I01Z

Designer:

Color / Finish: Chrome

Dimensions: 115 x 105 x 202.5 mm

Product info:

Materials: High quality brass

cartridge: Ceramic Cartridge (φ35)