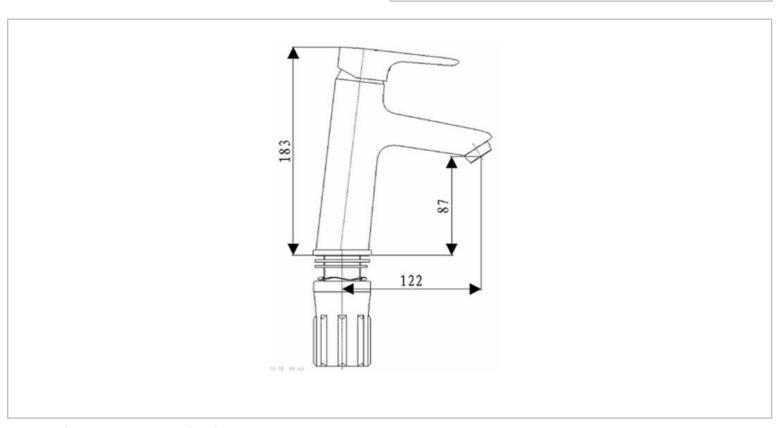

Brand: JOMOO, China

Name: single lever basin mixer Item Code: 32316-473/1B-I01T

Designer:

Color / Finish: Chrome

Dimensions: 122 x 183 mm

Product info:

Nozzle head height: 87 mmNozzle head length: 122 mm

Total height: 183 mm