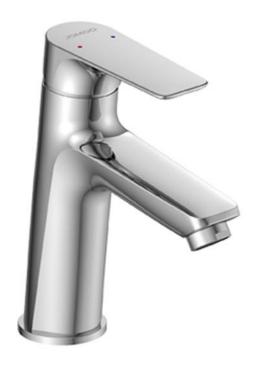

Brand: JOMOO, China

Name: single lever basin mixer Item Code: 32316-473/1B-I01T

Designer:

Color / Finish: Chrome

Dimensions: 122 x 183 mm

Product info:

Nozzle head height: 87 mmNozzle head length: 122 mm

Total height: 183 mm