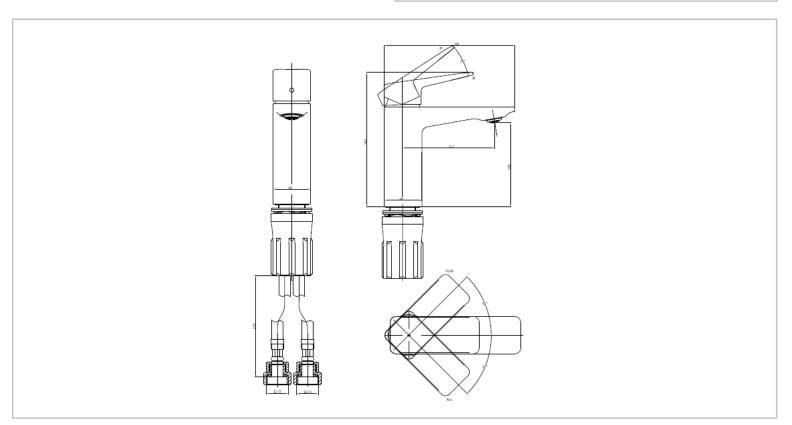

## Designer:

Color / Finish: Chrome Dimensions: 102 x 111 x 163 mm

## Product info:

- Materials: High quality brass
- Cartridge: Ceramic cartridge (φ35)
- Fixed mode: Fixed nut set

Flushing of pipe must be done before fittings are installed. Failure to do so voids the warranty. Follow cleaning instructions and avoid using any harmful chemicals.