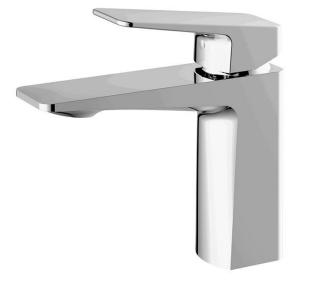

## JOMOO

| Brand:     | JOMOO, China             |
|------------|--------------------------|
| Name:      | Single Lever Basin Mixer |
| Item Code: | 32312-477/1B-I011        |

## Designer:

Color / Finish: Chrome Dimensions: 102 x 111 x 163 mm

## Product info:

- Materials: High quality brass
- Cartridge: Ceramic cartridge (φ35)
- Fixed mode: Fixed nut set

Flushing of pipe must be done before fittings are installed. Failure to do so voids the warranty. Follow cleaning instructions and avoid using any harmful chemicals.