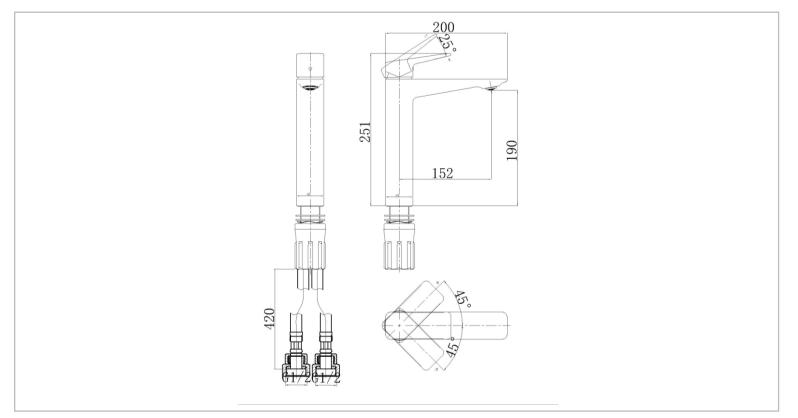

## JOMOO

| Brand:                                                                                                                                                  | JOMOO, China                                       |
|---------------------------------------------------------------------------------------------------------------------------------------------------------|----------------------------------------------------|
| Name:<br>Item Code:                                                                                                                                     | Single Lever tall basin mixer<br>32311-477/1B-I011 |
| Designer:<br>Color / Finish:                                                                                                                            | Chrome                                             |
| Dimensions:                                                                                                                                             | 180 x 152 x 251 mm                                 |
| <ul> <li>Product info:</li> <li>Materials: High quality brass</li> <li>Cartridge: Ceramic Cartridge (φ35)</li> <li>Fixed mode: Fixed nut set</li> </ul> |                                                    |

• Recommended hole size: 34~37mm

Flushing of pipe must be done before fittings are installed. Failure to do so voids the warranty. Follow cleaning instructions and avoid using any harmful chemicals.

All information is for reference only. Installation shall always be based on the specs provided with actual delivered items. For more info, visit **www.sanitecph.com**