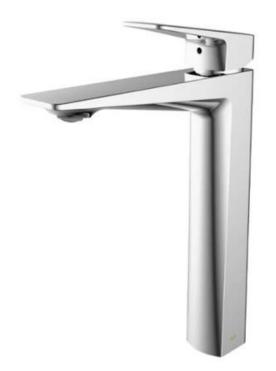

## JOMOO

| Brand:                                                                                                                                                  | JOMOO, China                                       |
|---------------------------------------------------------------------------------------------------------------------------------------------------------|----------------------------------------------------|
| Name:<br>Item Code:                                                                                                                                     | Single Lever tall basin mixer<br>32311-477/1B-I011 |
| Designer:<br>Color / Finish:                                                                                                                            | Chrome                                             |
| Dimensions:                                                                                                                                             | 180 x 152 x 251 mm                                 |
| <ul> <li>Product info:</li> <li>Materials: High quality brass</li> <li>Cartridge: Ceramic Cartridge (φ35)</li> <li>Fixed mode: Fixed nut set</li> </ul> |                                                    |