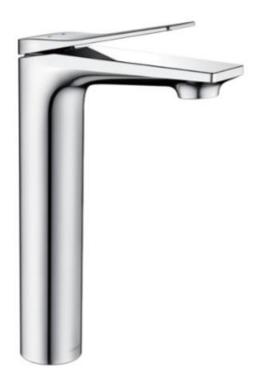

Brand: JOMOO, China

Name: WINCOOL single lever tall basin

mixer

Item Code: 32306-456/1B-Z

Designer:

Color / Finish: Chrome
Dimensions: 131 x 329 mm

Product info:

• Materials: High quality brass