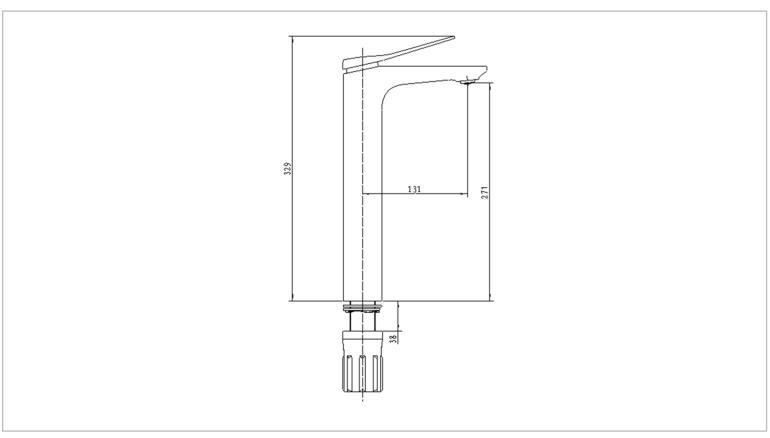

Brand: JOMOO, China

Name: WINCOOL single lever tall basin

mixer

Item Code: 32306-456/1B-Z

Designer:

Color / Finish: Chrome
Dimensions: 131 x 329 mm

Product info:

• Materials: High quality brass