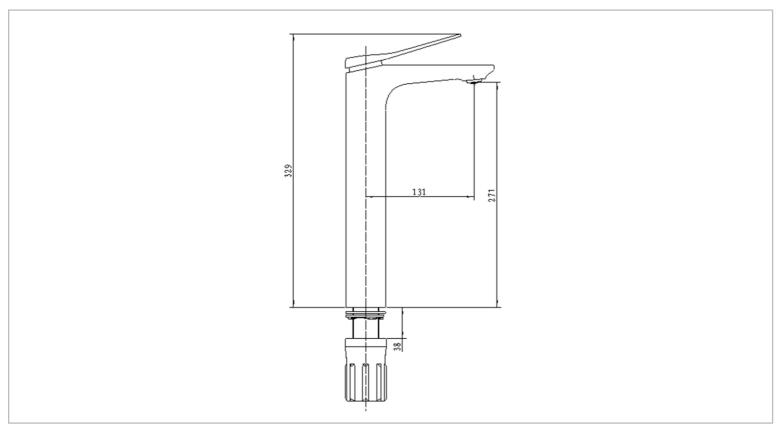

Brand: JOMOO, China

Name: WINCOOL Single lever tall basin mixer

Item Code: 32306-456/DBC-Z

Designer:

Color / Finish: Matt Black

Dimensions: 269 x 131 x 329 mm

Product info:

Materials: High quality brass