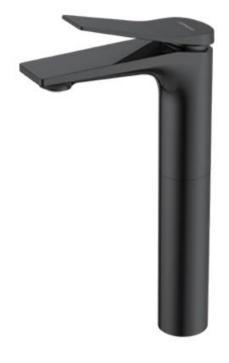

Brand: JOMOO, China

Name: WINCOOL Single lever tall basin mixer

Item Code: 32306-456/DBC-Z

Designer:

Color / Finish: Matt Black

Dimensions: 269 x 131 x 329 mm

Product info:

Materials: High quality brass

Cartdridge: Ceramic cartridge (φ35)

· Finishing:Matt black

• Fixed mode: Fixed nut set

Recommended hole size: 34~37mm

Flushing of pipe must be done before fittings are installed. Failure to do so voids the warranty. Follow cleaning instructions and avoid using any harmful chemicals.