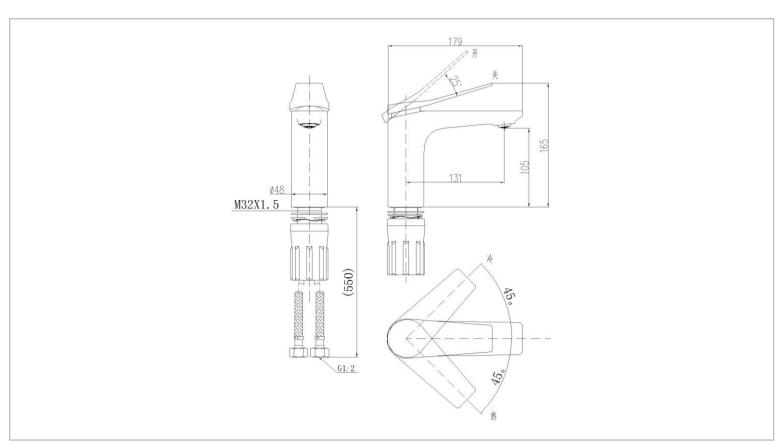

## JOMOO

Brand: JOMOO, China

Name: WINCOOL Single lever basin mixer

Item Code: 32305-456/DBC-Z

Designer:

Color / Finish: Matt Black

Dimensions: 105 x 131 x 165 mm

Product info:

Materials: High quality brass

Cartridge: Ceramic cartridge (φ35)

• Fixed mode: Fixed nut set

Flushing of pipe must be done before fittings are installed. Failure to do so voids the warranty. Follow cleaning instructions and avoid using any harmful chemicals.