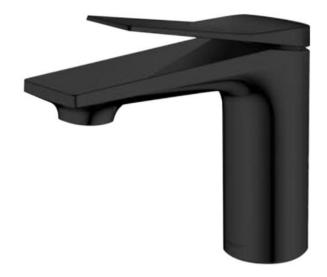

## JOMOO

Brand: JOMOO, China

Name: WINCOOL Single lever basin mixer

Item Code: 32305-456/DBC-Z

Designer:

Color / Finish: Matt Black

Dimensions: 105 x 131 x 165 mm

Product info: