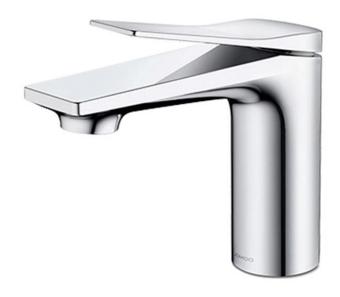

Brand: JOMOO, China

Name: WINCOOL Single lever basin mixer

Item Code: 32305-456/1B-Z

Designer:

Color / Finish: Chrome

Dimensions: 131 x 165 mm

Product info:

• Materials: High quality brass