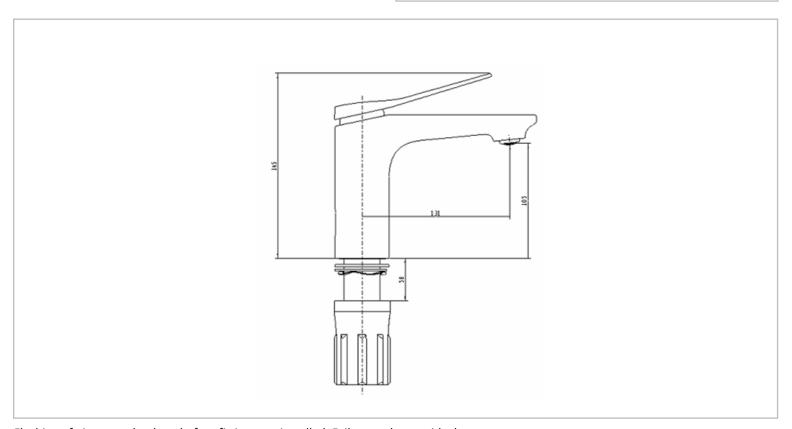

Brand: JOMOO, China

Name: WINCOOL Single lever basin mixer

Item Code: 32305-456/1B-Z

Designer:

Color / Finish: Chrome

Dimensions: 131 x 165 mm

Product info:

• Materials: High quality brass