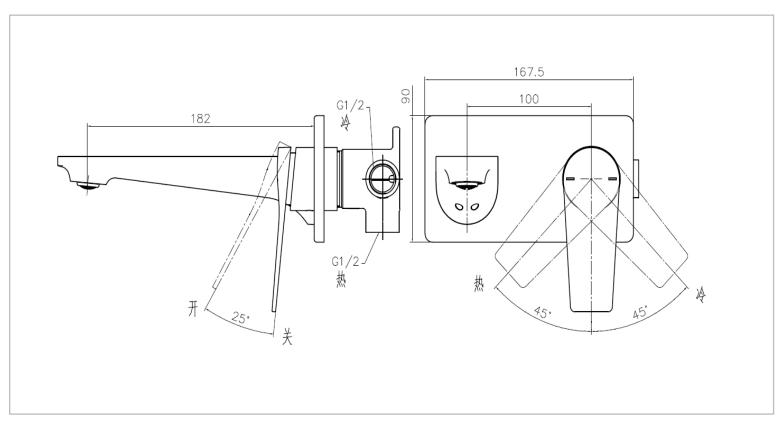

## JOMOO

Brand: JOMOO, China

Name: WINCOOL Wall basin mixer

Item Code: 32303-456/1B-Z

Designer:

Color / Finish: Chrome
Dimensions: 167 x 90 mm

## Product info:

• Materials: High quality brass

Cartdridge: Ceramic Cartdridge (φ35)

Distance from water outlet to wall: 182

Inlet thread: G1/2

Flushing of pipe must be done before fittings are installed. Failure to do so voids the warranty. Follow cleaning instructions and avoid using any harmful chemicals.