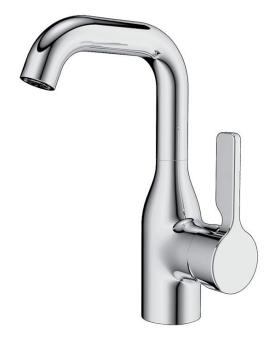

## JOMOO

Brand: JOMOO, China

Name: Single lever basin mixer with side

lever handle

Item Code: 32261-123/1B-Z

Designer:

Color / Finish: Chrome

Dimensions: 163 x 116 x 228 mm

Product info:

• Materials: Plastic + Metal

Cartridge: Ceramic Cartridge (φ35)

• Fixed mode: Fixed nut set

Others: Outlet spout: rotatable for 360 degrees

• Recommended hole size: 34~37mm

Flushing of pipe must be done before fittings are installed. Failure to do so voids the warranty. Follow cleaning instructions and avoid using any harmful chemicals.