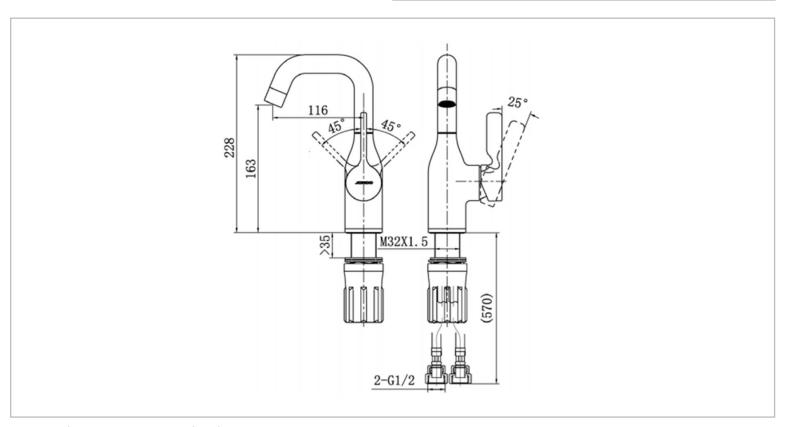

## JOMOO

Brand: JOMOO, China

Name: Single lever basin mixer with side

lever handle

Item Code: 32261-123/1B-Z

Designer:

Color / Finish: Chrome

Dimensions: 163 x 116 x 228 mm

Product info:

• Materials: Plastic + Metal

Cartridge: Ceramic Cartridge (φ35)

• Fixed mode: Fixed nut set

Others: Outlet spout: rotatable for 360 degrees

• Recommended hole size: 34~37mm

Flushing of pipe must be done before fittings are installed. Failure to do so voids the warranty. Follow cleaning instructions and avoid using any harmful chemicals.