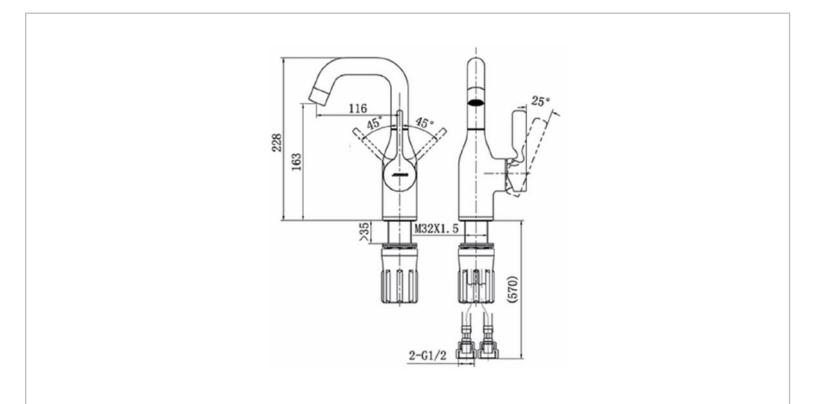

## JOMOO

Brand:JOMOO, ChinaName:Single lever basin mixer with side<br/>lever handleItem Code:32261-123/DBC-ZDesigner:Color / Finish:Color / Finish:Matt Black<br/>Dimensions:Droduct info:163 x 116 x 228 mmProduct info:•Materials: Plastic + Metal

- With swivel spout
- Cartridge: Ceramic Cartridge (φ35)
- Fixed mode: Fixed nut set
- Others: Outlet spout: rotatable for 360 degrees
- Recommended hole size: 34~37mm

Flushing of pipe must be done before fittings are installed. Failure to do so voids the warranty.