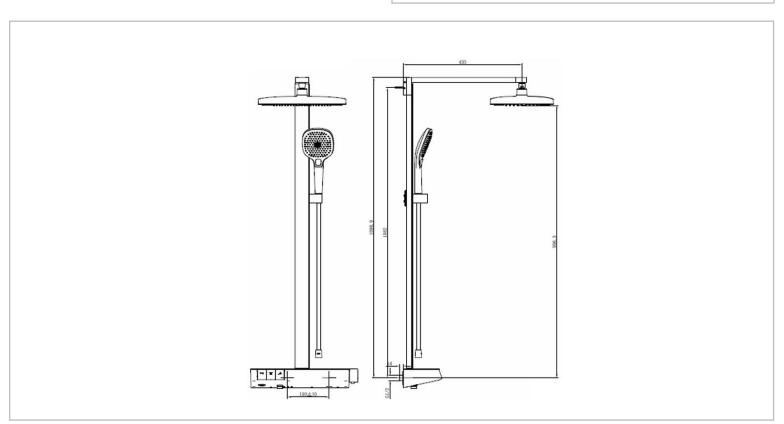

Brand: JOMOO, China

Name: Shower system themostatic push

button round overhead shower

Item Code: 26178-624/1B-1

Designer:

Color / Finish: Chrome

Dimensions: (See data drawing below for

dimensions)

## Product info:

Inlet distance: 150±10mmExternal thread: G1/2B

· Premium Brass

Ceramic Cartridge

Pressure boost

• Spray type: Silk rain, Pressure Boost Silk Rain, Stormy

waterfall, button switch

Anti-scald body