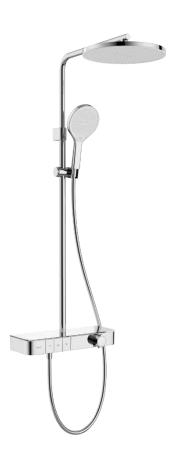

Brand: JOMOO, China

Name: Shower system themostatic push

button round overhead shower

Item Code: 26178-624/1B-1

Designer:

Color / Finish: Chrome

Dimensions: (See data drawing below for

dimensions)

## Product info:

Inlet distance: 150±10mmExternal thread: G1/2B

· Premium Brass

Ceramic Cartridge

Pressure boost

• Spray type: Silk rain, Pressure Boost Silk Rain, Stormy

waterfall, button switch

Anti-scald body