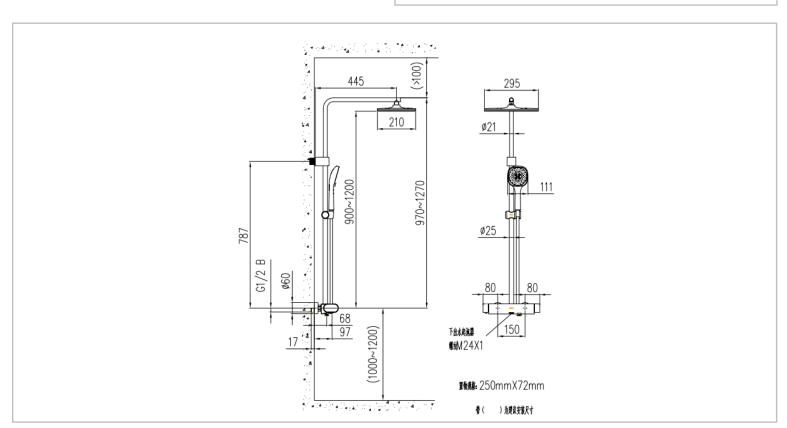

Brand: JOMOO, China

Name: Shower system thermostatic square

Overhead shower

Item Code: 26176-699/1B-1

Designer:

Color / Finish: Chrome

Dimensions: (See data drawing below)