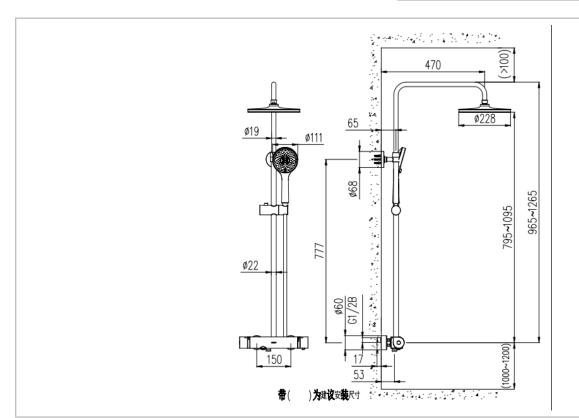

Brand: JOMOO, China

Shower system thermostatic round Name:

overhead shower

Item Code: 26162-625/1B-1

Designer:

Color / Finish: Chrome

Dimensions: (see data drawing below)

## Product info:

Premium brass

- Ceramic cartridge
- Precise temperature control
- Automatic descaling
- Height-adjustable shower holder
- Inlet distance: 150±15mm
- External thread: G1/2B
- Rain shower: automatic descaling single function rain

shower

Main cartridge: Φ27 thermostatic cartridge/Water valve: 4-level diverter Shower hose: non-winding PVC hose

Flushing of pipe must be done before fittings are installed. Failure to do so voids the warranty. Follow cleaning instructions and avoid using any harmful chemicals.