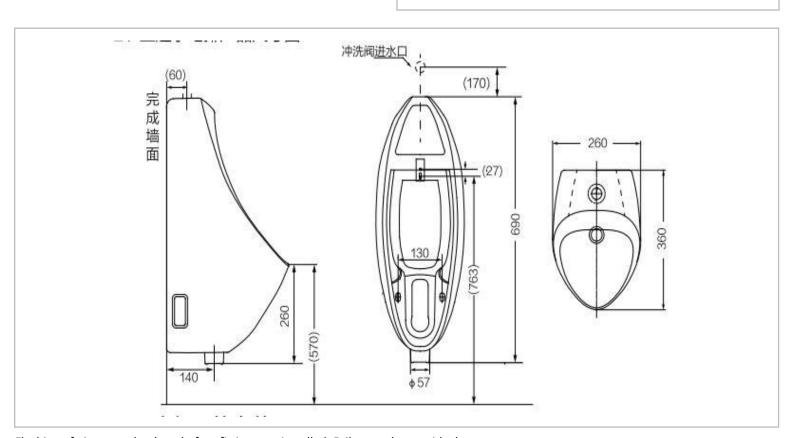

## JOMOO

Brand: JOMOO, China

Name: Wall hung urinal rear inlet

Item Code: 13065-2Z/31K-I011

Designer:

Color / Finish: White

Dimensions: 260 x 360 x 690 mm

Product info: