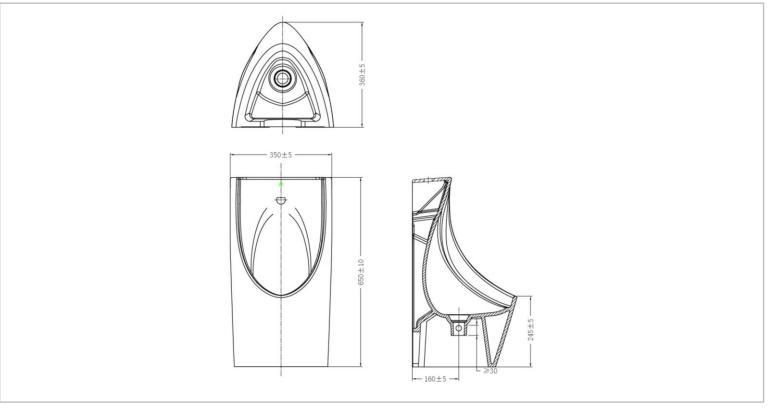

## Designer:

Color / Finish: White Dimensions: 350 x 360 x 650 mm

Product info:

- Wall hung urinal top inlet
- Rare Earth Antibacterial Glaze

Flushing of pipe must be done before fittings are installed. Failure to do so voids the warranty. Follow cleaning instructions and avoid using any harmful chemicals.